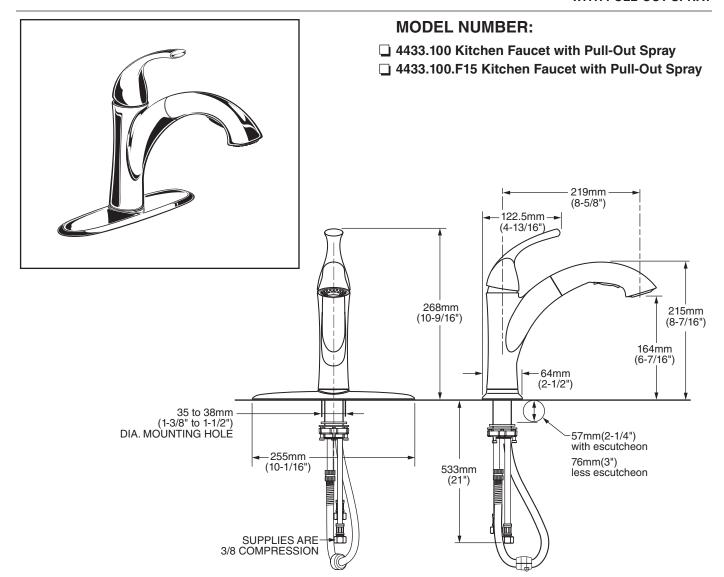

## **GENERAL DESCRIPTION:**

Metal handle and escutcheon plate. Metal swivel spout (130° rotation) with pull-out spray. Adjustable spray pattern with toggle button activation. Washerless 40mm ceramic disc valve cartridge. Braided flexible Stainless Steel supply hoses with 3/8" compression connections. Metal mounting shank with brass fixation ring. Complete with two integral check valves. 2.2 gpm/8.3 L/min. maximum flow rate, 1.5 gpm/5.7 L/min, maximum flow rate for F15 models. Fitting can be mounted with or without escutcheon plate (escutcheon size 10-1/16"L x 2-1/2"W).

#### SUGGESTED SPECIFICATION:

Single control kitchen pull-out faucet shall feature a swivel pull-out spray spout with two check valves, metal escutcheon plate and handle. Shall also feature washerless ceramic disc valve cartridge and flexible Stainless Steel supply hoses. Faucet shall be American Standard Model # 4433.100.\_\_\_\_\_.\_\_\_.

|                   | Description                                                    | Finish Options     |                             |                         |
|-------------------|----------------------------------------------------------------|--------------------|-----------------------------|-------------------------|
| Product<br>Number |                                                                | Polished<br>Chrome | Stainless<br>Steel<br>(PVD) | Oil<br>Rubbed<br>Bronze |
|                   |                                                                | 002                | 075                         | 224                     |
| 4433.100          | Pull-Out Kitchen Faucet - 2.2 gpm/8.3 L/min. maximum flow rate |                    |                             |                         |
| 4433.100.F15      | Pull-Out Kitchen Faucet - 1.5 gpm/5.7 L/min. maximum flow rate |                    |                             |                         |