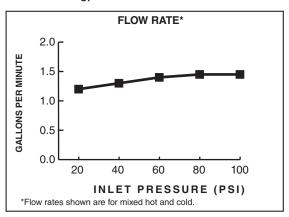

# **CODES AND STANDARDS**

These products meet or exceed the following codes and standards:

ANSI A117.1 ASME A112.18.1 NSF 61/Section 9 & Annex G CSA B125

2.2 gpm/8.3 L/min. FLOW RATE

1.5 gpm/5.7 L/min. FLOW RATE