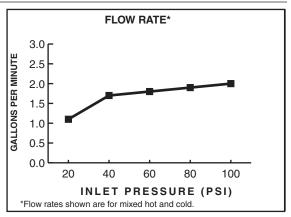

# **CODES AND STANDARDS**

These products meet or exceed the following codes and standards:

ANSI A117.1 ASME A112.18.1 NSF 61/Section 9 & Annex G CSA B125

2.2 gpm/8.3 L/min. FLOW RATE

1.5 gpm/5.7 L/min. FLOW RATE